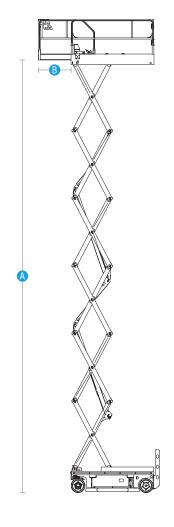

| Model                                                 | 0812E (2746E)                        | 1012E (3346E)                        |
|-------------------------------------------------------|--------------------------------------|--------------------------------------|
|                                                       | Dimensions                           |                                      |
| Max Working Height                                    | 10.1m(33'2")                         | 12m(39'5")                           |
| A Max Platform Height                                 | 8.1m(26'7")                          | 10m(32'10")                          |
| B Max Horizontal Extension                            | 0.9m(3')                             | 0.9m(3')                             |
| C Length-Stowed                                       | 2.45m(8')                            | 2.45m(8')                            |
| D Width-Stowed                                        | 1.17m(3'10")                         | 1.17m(3'10")                         |
| E Height-stowed (Rail Folded)                         | 1.73m(5'8")                          | 1.86m(6'1")                          |
| E Height-stowed (Rail Unfolded)                       | 2.36m(7'9")                          | 2.48m(8'2")                          |
| F Wheelbase                                           | 1.88m(6'2")                          | 1.88m(6'2")                          |
| Ground Clearance(Pothole Guard Stowed)                | 0.1m(4")                             | 0.1m(4")                             |
| Ground Clearance(Pothole Guard Deployed)              | 25mm(0.98")                          | 25mm(0.98")                          |
| Platform Dimensions(LxWxH)                            | 2.30mx1.15mx1.1m<br>(7'7"x3'9"x3'7") | 2.30mx1.15mx1.1m<br>(7'7"x3'9"x3'7") |
|                                                       | Performance                          |                                      |
| Platform Allowable Occupants (Indoors/Outdoors)       | 2persons                             | 2persons/1person                     |
| Platform Capacity                                     | 450kg(992lbs)                        | 320kg(706 lbs)                       |
| Drive Speed-Stowed                                    | 4km/h(2.5mph)                        | 4km/h(2.5mph)                        |
| Drive Speed-Raised                                    | 0.8km/h(0.5mph)                      | 0.8km/h(0.5mph)                      |
| Elevation Time(Unloaded)                              | 33s~38s                              | 53s~58s                              |
| Descent Time(Unloaded)                                | 35s~40s                              | 40s~45s                              |
| Gradeability                                          | 25%                                  | 25%                                  |
| TurningRadius(Inside/Outside)                         | 0/2.35m(0/7'9")                      | 0/2.35m(0/7'9")                      |
| Tilt Rating(Front to Back/Side to Side)               | 3°/1.5°                              | 3°/1.5°                              |
| Tire Spec/Type                                        | 380x125mm(15x5')/solid               | 380x125mm(15x5')/solid               |
|                                                       | Power                                |                                      |
| Batteries                                             | 6Vx4/225Ah                           | 6Vx4/225Ah                           |
| Power Source                                          | 24V DC                               | 24V DC                               |
| Drive Mode                                            | Motor, front-wheel                   | Motor, front-wheel                   |
| Charger Input                                         | 100~240V AC                          | 100~240V AC                          |
| Charger Output                                        | 30A                                  | 30A                                  |
| Hydraulic Tank Capacity                               | 15L(3.3gal(UK) / 3.9gal(US))         | 15L(3.3gal(UK) / 3.9gal(US))         |
|                                                       | Weight                               |                                      |
| Weight(Indoor & Outdoor)                              | 2,715kg(5,985lbs)                    | 2,815kg(6,206lbs)                    |
| Weight(Indoor Only)                                   | -                                    | 2,645kg(5,831lbs)                    |
| Standards Compliance ISO/CE/ANSI/CSA/AS/CU-TR/KCS/EAC |                                      |                                      |