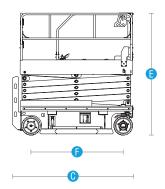

| Model                                                 | 0812E (2746E)                        | 1012E (3346E)                        |
|-------------------------------------------------------|--------------------------------------|--------------------------------------|
|                                                       | Dimensions                           |                                      |
| Max Working Height                                    | 10.1m(33'2")                         | 12m(39'5")                           |
| A Max Platform Height                                 | 8.1m(26'7")                          | 10m(32'10")                          |
| B Max Horizontal Extension                            | 0.9m(3')                             | 0.9m(3')                             |
| C Length-Stowed                                       | 2.45m(8')                            | 2.45m(8')                            |
| D Width-Stowed                                        | 1.17m(3'10")                         | 1.17m(3'10")                         |
| E Height-stowed (Rail Folded)                         | 1.73m(5'8")                          | 1.86m(6'1")                          |
| E Height-stowed (Rail Unfolded)                       | 2.36m(7'9")                          | 2.48m(8'2")                          |
| F Wheelbase                                           | 1.88m(6'2")                          | 1.88m(6'2")                          |
| Ground Clearance(Pothole Guard Stowed)                | 0.1m(4")                             | 0.1m(4")                             |
| Ground Clearance(Pothole Guard Deployed)              | 25mm(0.98")                          | 25mm(0.98")                          |
| Platform Dimensions(LxWxH)                            | 2.30mx1.15mx1.1m<br>(7'7"x3'9"x3'7") | 2.30mx1.15mx1.1m<br>(7'7"x3'9"x3'7") |
|                                                       | Performance                          |                                      |
| Platform Allowable Occupants (Indoors/Outdoors)       | 2persons                             | 2persons/1person                     |
| Platform Capacity                                     | 450kg(992lbs)                        | 320kg(706 lbs)                       |
| Drive Speed-Stowed                                    | 4km/h(2.5mph)                        | 4km/h(2.5mph)                        |
| Drive Speed-Raised                                    | 0.8km/h(0.5mph)                      | 0.8km/h(0.5mph)                      |
| Elevation Time(Unloaded)                              | 33s~38s                              | 53s~58s                              |
| Descent Time(Unloaded)                                | 35s~40s                              | 40s~45s                              |
| Gradeability                                          | 25%                                  | 25%                                  |
| TurningRadius(Inside/Outside)                         | 0/2.35m(0/7'9")                      | 0/2.35m(0/7'9")                      |
| Tilt Rating(Front to Back/Side to Side)               | 3°/1.5°                              | 3°/1.5°                              |
| Tire Spec/Type                                        | 380x125mm(15x5')/solid               | 380x125mm(15x5')/solid               |
|                                                       | Power                                |                                      |
| Batteries                                             | 6Vx4/225Ah                           | 6Vx4/225Ah                           |
| Power Source                                          | 24V DC                               | 24V DC                               |
| Drive Mode                                            | Motor, front-wheel                   | Motor, front-wheel                   |
| Charger Input                                         | 100~240V AC                          | 100~240V AC                          |
| Charger Output                                        | 30A                                  | 30A                                  |
| Hydraulic Tank Capacity                               | 15L(3.3gal(UK) / 3.9gal(US))         | 15L(3.3gal(UK) / 3.9gal(US))         |
|                                                       | Weight                               |                                      |
| Weight(Indoor & Outdoor)                              | 2,715kg(5,985lbs)                    | 2,815kg(6,206lbs)                    |
| Weight(Indoor Only)                                   | -                                    | 2,645kg(5,831lbs)                    |
| Standards Compliance ISO/CE/ANSI/CSA/AS/CU-TR/KCS/EAC |                                      |                                      |